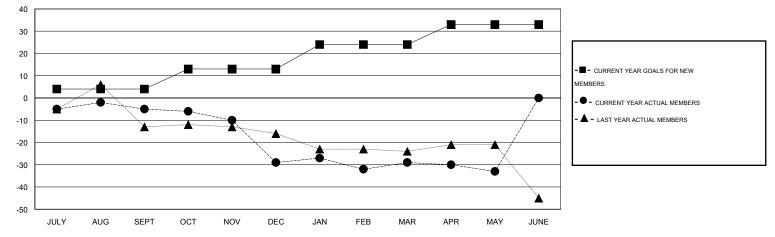

## GMT: Cindy Greag

| GMT: Cindy C                | Gregg            |           | LOCATIO          | N VIRGINIA       |                             |                    |                                     |                    | GMT CA 1         |
|-----------------------------|------------------|-----------|------------------|------------------|-----------------------------|--------------------|-------------------------------------|--------------------|------------------|
| Clubs                       |                  |           |                  |                  | Members                     |                    |                                     |                    |                  |
| RESULTS FOR 2015-2016       |                  |           |                  |                  | RESULTS FOR 2015-2016       |                    |                                     |                    |                  |
| QUARTER                     | NEW CLUB<br>GOAL | NEW CLUBS | DROPPED<br>CLUBS | NET<br>GAIN/LOSS | QUARTER                     | NEW MEMBER<br>GOAL | CHARTER AND<br>NEW MEMBERS<br>ADDED | DROPPED<br>MEMBERS | NET<br>GAIN/LOSS |
| JULY/AUG/SEPT               | 0                | 0         | 0                | 0                | JULY/AUG/SEPT               | 4                  | 6                                   | 11                 | -5               |
| OCT/NOV/DEC                 | 0                | 0         | 1                | -1               | OCT/NOV/DEC                 | 9                  | 2                                   | 26                 | -24              |
| JAN/FEB/MAR<br>APR/MAY/JUNE | 0<br>0           | 0<br>0    | 0<br>0           | 0<br>0           | JAN/FEB/MAR<br>APR/MAY/JUNE | 11<br>9            | 27<br>5                             | 27<br>9            | 0<br>-4          |

GOALS AND ACTUAL MEMBERS CUMULATIVE

| 17 CLUBS OF 36 ADDED 1 OR MORE | GENDER DISTRIBUTION   |                                                                                                                  |  |
|--------------------------------|-----------------------|------------------------------------------------------------------------------------------------------------------|--|
| NEW MEMBERS                    | MALE                  | 573 (71.36%)                                                                                                     |  |
|                                | FEMALE                | 230 (28.64%)                                                                                                     |  |
|                                |                       |                                                                                                                  |  |
|                                |                       | 450                                                                                                              |  |
| ASSESSMENT DATA                |                       | 150<br>74                                                                                                        |  |
|                                | HEAD OF HOUSEHOLD     |                                                                                                                  |  |
|                                | NON-HEAD OF HOUSEHOLD | 76                                                                                                               |  |
|                                | NEW MEMBERS           | NEW MEMBERS MALE   FEMALE FEMALE   CLICK HERE FOR HEALTH FAMILY UNIT MEMBERS   ASSESSMENT DATA HEAD OF HOUSEHOLD |  |